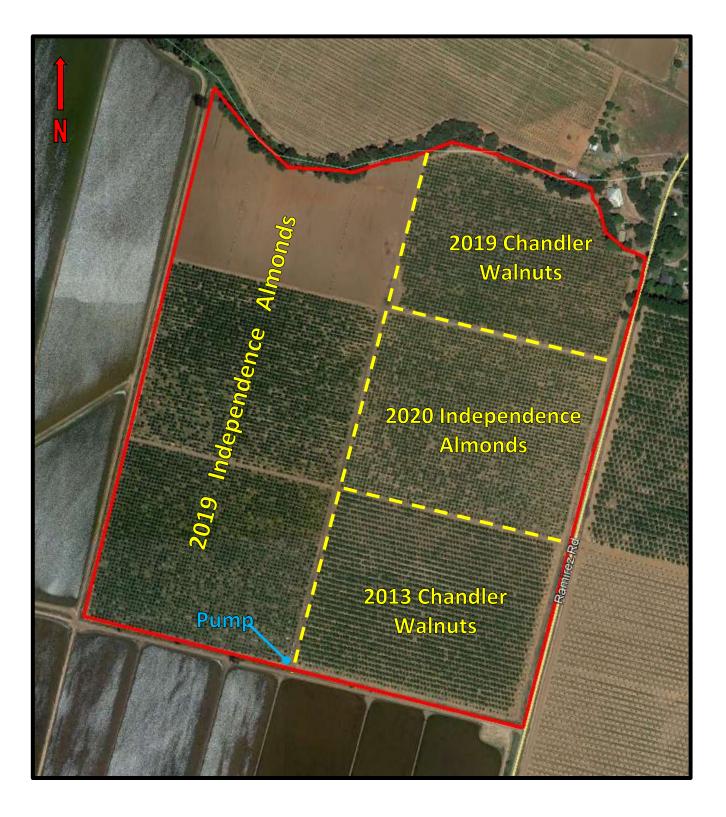

#### AERIAL / PLAT MAP

# Yuba Co. Almonds & Walnuts

- Acreage: ±139.17 assessed acres
- Location: West side of Ramirez Road, ±1.00 mile southeast of Honcut in Yuba Co.
- Land Use: ±22 acres of 2013 (8<sup>th</sup> leaf) Chandler walnuts on Black Walnut roostock. ±21 acres of 2019 (2<sup>nd</sup> leaf) Chandler walnuts on RX1 rootstock. ±60 acres of 2019 (2<sup>nd</sup> leaf) Independence almonds on Krymsk rootstock. ±23 acres of 2020 (1<sup>st</sup> leaf) Independence almonds on Krymsk rootstock.
- **Soils:** ±100% Trainer loam Class 2
- Water: Property has historically utilized water provided by the property's tile drainage system which has sufficed annual needs of the property. Seller is in the process of connecting pipeline for surface water delivery from the Browns Valley Irrigation District as well as drilling an ag. well. All acres are irrigated via micro-sprinkler system.

# Yuba Co. Almonds/Walnuts

Tile drain irrigation pump.