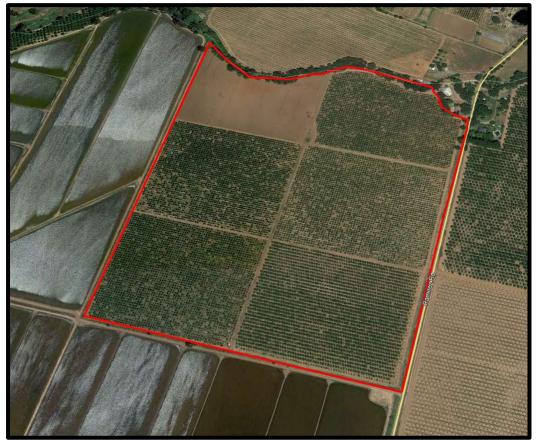

#### AERIAL / PLAT MAP

# Yuba Co. Almonds & Walnuts

- Acreage: ±139.17 assessed acres
- Location: West side of Ramirez Road, ±1.00 mile southeast of Honcut in Yuba Co.
- Land Use: ±22 acres of 2013 (8<sup>th</sup> leaf) Chandler walnuts on Black Walnut roostock. ±21 acres of 2019 (2<sup>nd</sup> leaf) Chandler walnuts on RX1 rootstock. ±60 acres of 2019 (2<sup>nd</sup> leaf) Independence almonds on Krymsk rootstock. ±23 acres of 2020 (1<sup>st</sup> leaf) Independence almonds on Krymsk rootstock.
- **Soils:** ±100% Trainer loam Class 2
- Water: Property has historically utilized water provided by the property's tile drainage system which has sufficed annual needs of the property. Seller is in the process of connecting pipeline for surface water delivery from the Browns Valley Irrigation District as well as drilling an ag. well. All acres are irrigated via micro-sprinkler system.