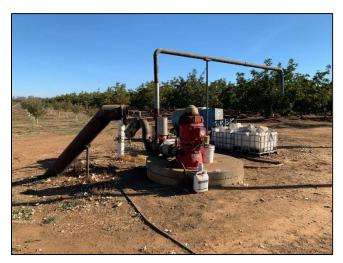

tem which has sufficed annual needs of the property. Seller is in the process of connecting pipeline for surface water delivery from the Browns Valley Irrigation District as well as drilling an ag. well. All acres are irrigated via micro-sprinkler system.

#### Price: \$3,600,000 (\$25,868/Assessed Acre)

#### **CONTACT BROKER FOR SITE VISIT**

The above information has been obtained from sources deemed reliable, but not guaranteed. Potential buyers are responsible for completing their own due diligence.





#### AERIAL / PLAT MAP



### Yuba Co. Almonds/Walnuts



2020 Almonds.



2020 Almonds.



2020 Chandler walnuts.



2020 Chandler walnuts.

## Yuba Co. Almonds/Walnuts



2019 Almonds.



2019 Almonds.



2013 Chandler walnuts.



2013 Chandler walnuts.

# Yuba Co. Almonds/Walnuts



Tile drain irrigation pump.